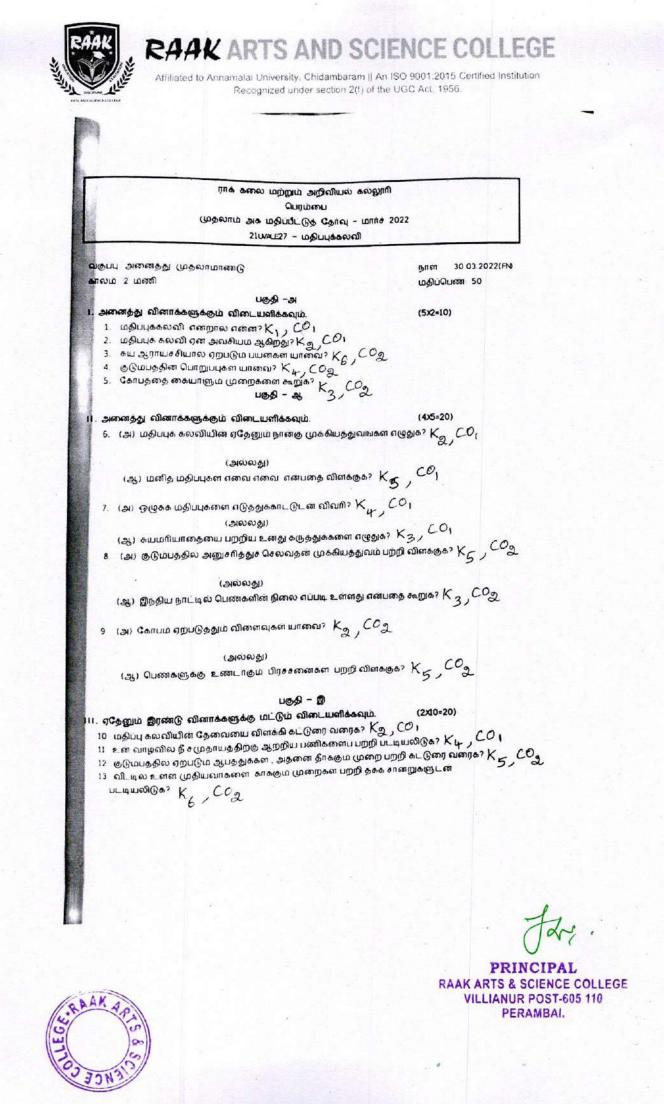

#### MECHANISM OF INTERNAL ASSESSMENT

| SL.NO | DESCRIPTION                                                                       |
|-------|-----------------------------------------------------------------------------------|
| 1.    | University Academic Schedule                                                      |
| 2.    | Circular                                                                          |
| 3.    | Internal Assessment Schedule And Proof Of Display Internal<br>Assessment Schedule |
| 4.    | Instructions For Faculty                                                          |
| 5.    | Instructions For Students                                                         |
| 6.    | Invigilation Duty List                                                            |
| 7.    | Hall Plan                                                                         |
| 8.    | Students Attendance                                                               |
| 9.    | Squad List                                                                        |
| 10.   | Internal Assessment Question Paper                                                |
| 11.   | Student Answer Booklet                                                            |
| 12.   | Class Committee Meeting                                                           |